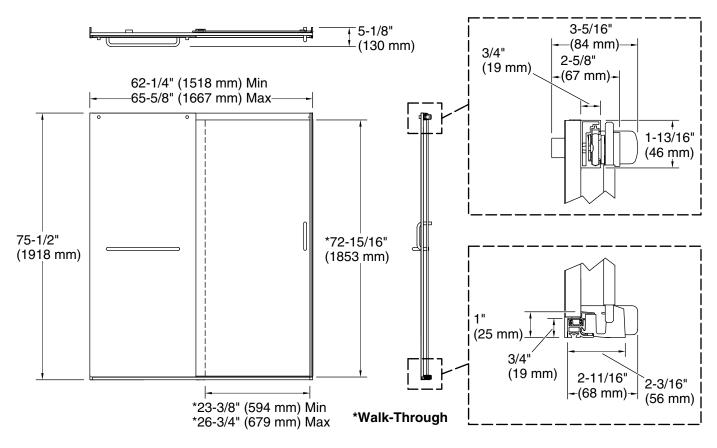

# Installation

- Fits opening widths 62-1/4" 65-5/8" (1581 1667 mm).
- 75-1/2" (1918 mm) tall, with a lofty 72-11/16" (1846 mm) minimum head clearance.
- 3-3/8" (86 mm) width adjustment.
- Out-of-plumb adjustability simplifies installation.
- Door can be installed to open to the left or right to suit your bathroom lavout.
- For residential use only.
- Not for use in hospitality.

# **Technical Information**

All product dimensions are nominal.

| For shower base installation<br>62-1/4" (1581 mm) |
|---------------------------------------------------|
| 65-5/8" (1667 mm)                                 |
| 23-3/8" (594 mm)                                  |
| 26-3/4" (679 mm)                                  |
| 1/2" (13 mm)                                      |
| 5/16" (8 mm)                                      |
| CleanCoat®                                        |
|                                                   |

#### Notes

Install this product according to the installation instructions.

The vertical opening should be a minimum of 78-13/16" (2002 mm) to allow for installation clearance.