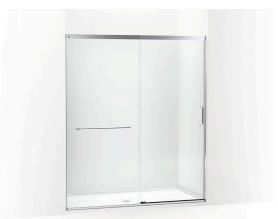

# Elate<sup>™</sup> Tall Sliding shower door, 75-1/2" H x 62-1/4 - 65-5/8" W K-707616-8L

### Features

- Frameless design emphasizes glass and creates a sleek, minimalist look.
- Vertical handle with inside knob on moving panel.
- Gently-curved towel bar provides integrated storage on fixed panel.
- Tempered glass ensures maximum safety and durability.
- CleanCoat®+ glass coating creates a hydrophobic barrier that repels water, soap scum, and residue, saving time and protecting shower doors 10 times longer than original CleanCoat. (Based on 2021 internal wear/abrasion testing using a microfiber cloth.)
- Smooth, easy-to-clean wall jambs.
- Full-length moving panel seal provides excellent water containment.
- Coordinates with other items in the Elate collection.

### Material

- Frameless, heavy 5/16" (8 mm) thick Crystal Clear tempered glass.
- Anodized aluminum prevents rust and corrosion.

# Elate<sup>™</sup> Tall

Sliding shower door, 75-1/2" H x 62-1/4 - 65-5/8" W **K-707616-8L** 